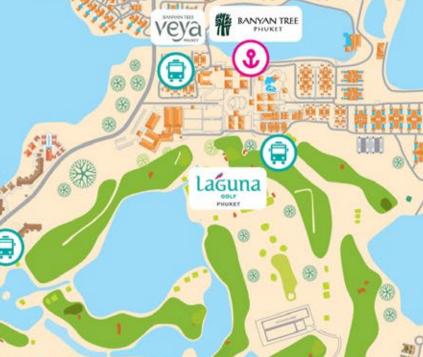

### 18-hole golf course Laguna Phuket Laguna Golf Phuket Marathon

**Sport Activities** 

- Ocean and lagoon-based water sports

Tennis Courts

- Singha Laguna Phuket Open

Laguna Phuket

**Triathlon** 

**Check What's On** 

# Pocket Forest Lotus Labyrinth

SEED Farm

Dog Park

Family Maze

Open Kitchen

Lotus Lake Trail

SAII Huket

**Shuttle Buses** 

**Operate 6am-11pm** 

**On-call service** 

### **Shuttle Boat Operate 10am-9pm Every 30 mins**

3 Km Bangtao Beach

Dusit Thani

LAGUNA SERVICES

a laguna × DMS

**Shuttle Bus Stop** 

Nai Thon Beach hadded by the state of the stat

Ban Don