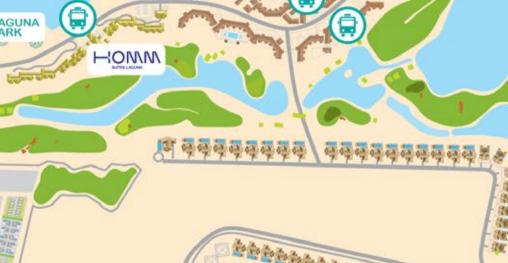

# Pocket Forest Lotus Labyrinth

SEED Farm

Dog Park

Family Maze

Open Kitchen

Lotus Lake Trail

SAII Huket

**Shuttle Buses** 

**Operate 6am-11pm** 

**On-call service** 

### **Shuttle Boat Operate 10am-9pm Every 30 mins**

3 Km Bangtao Beach

Dusit Thani

LAGUNA SERVICES

a laguna × DMS

**Shuttle Bus Stop** 

Nai Thon Beach hadded by the state of the stat

Ban Don