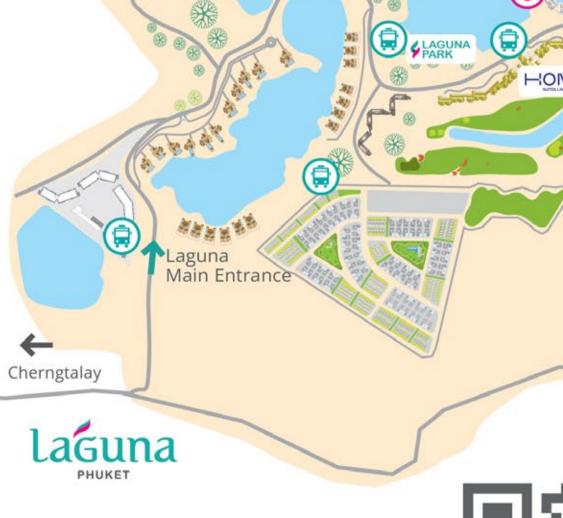

# Pocket Forest Lotus Labyrinth

SEED Farm

Dog Park

Family Maze

Open Kitchen

Lotus Lake Trail

SAII Huket

**Shuttle Buses** 

**Operate 6am-11pm** 

**On-call service** 

### **Shuttle Boat Operate 10am-9pm Every 30 mins**

3 Km Bangtao Beach

Dusit Thani

LAGUNA SERVICES

a laguna × DMS

**Shuttle Bus Stop** 

Nai Thon Beach hadded by the state of the stat

Ban Don

### **Shuttle Boat Stop** to get the map Phuket International Airport -> **OUR 9 PILLARS GATHERINGS LAGUNA & CHILL** YOUR PLAYGROUND Extensive MICE facilities, The diversity of our destination's natural All the wonderful ways you can highlighting the variety of environment, landscapes, beauty and unwind, relax and recharge at sports and lifestyle events sustainability aspects of Laguna.