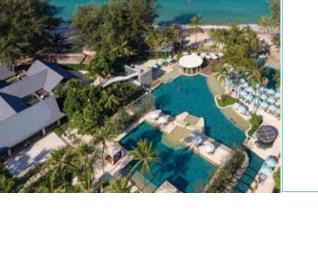

### Unique locations: beachfront,

**Dining** 

lagoon side, floating venues,

30+ restaurants & bars

- panoramic terraces, farm to table... Variety of cuisines: Asian fusion, Thai authentic, Mediterranenan...